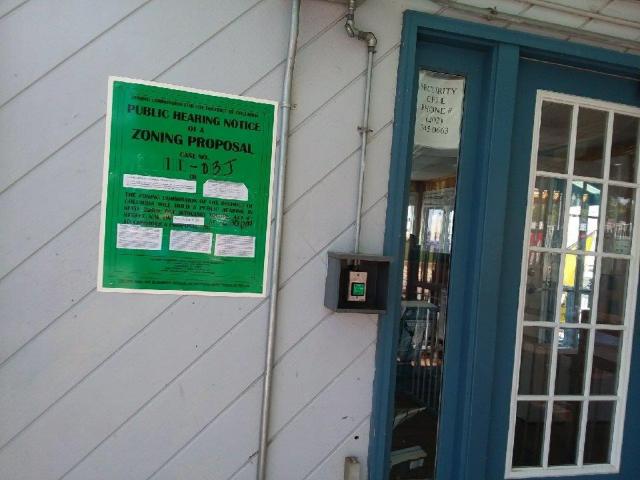

## BEFORE THE BOARD OF ZONING ADJUSTMENT

| AND ZONING COMMISSION OF THE DISTRICT OF COLUMBIA                                                                 |                                                                                                                                                                                                                                                                                                                                                                                                                                                                                                                                                                                                                                                                                                                                                                                                                                                                                                                                                                                                                                                                                                                                                                                                                                                                                                                                                                                                                                                                                                                                                                                                                                                                                                                                                                                                                                                                                                                                                                                                                                                                                                                                |  |
|-------------------------------------------------------------------------------------------------------------------|--------------------------------------------------------------------------------------------------------------------------------------------------------------------------------------------------------------------------------------------------------------------------------------------------------------------------------------------------------------------------------------------------------------------------------------------------------------------------------------------------------------------------------------------------------------------------------------------------------------------------------------------------------------------------------------------------------------------------------------------------------------------------------------------------------------------------------------------------------------------------------------------------------------------------------------------------------------------------------------------------------------------------------------------------------------------------------------------------------------------------------------------------------------------------------------------------------------------------------------------------------------------------------------------------------------------------------------------------------------------------------------------------------------------------------------------------------------------------------------------------------------------------------------------------------------------------------------------------------------------------------------------------------------------------------------------------------------------------------------------------------------------------------------------------------------------------------------------------------------------------------------------------------------------------------------------------------------------------------------------------------------------------------------------------------------------------------------------------------------------------------|--|
| FORM 145 – AFFIDAVIT OF POSTING                                                                                   |                                                                                                                                                                                                                                                                                                                                                                                                                                                                                                                                                                                                                                                                                                                                                                                                                                                                                                                                                                                                                                                                                                                                                                                                                                                                                                                                                                                                                                                                                                                                                                                                                                                                                                                                                                                                                                                                                                                                                                                                                                                                                                                                |  |
|                                                                                                                   | Before completing this form, please review the instructions on the reverse side.  Print or type all information unless otherwise indicated.                                                                                                                                                                                                                                                                                                                                                                                                                                                                                                                                                                                                                                                                                                                                                                                                                                                                                                                                                                                                                                                                                                                                                                                                                                                                                                                                                                                                                                                                                                                                                                                                                                                                                                                                                                                                                                                                                                                                                                                    |  |
| Holland+                                                                                                          | (Name of person posting the property)                                                                                                                                                                                                                                                                                                                                                                                                                                                                                                                                                                                                                                                                                                                                                                                                                                                                                                                                                                                                                                                                                                                                                                                                                                                                                                                                                                                                                                                                                                                                                                                                                                                                                                                                                                                                                                                                                       |  |
| on 9-2                                                                                                            | (date) at (time) I caused (number of notices)                                                                                                                                                                                                                                                                                                                                                                                                                                                                                                                                                                                                                                                                                                                                                                                                                                                                                                                                                                                                                                                                                                                                                                                                                                                                                                                                                                                                                                                                                                                                                                                                                                                                                                                                                                                                                                                                                                                                                                                                                                                                                  |  |
| Zoning Sign(s) furnish                                                                                            | hed by the Office of Zoning to be posted on private property known as:                                                                                                                                                                                                                                                                                                                                                                                                                                                                                                                                                                                                                                                                                                                                                                                                                                                                                                                                                                                                                                                                                                                                                                                                                                                                                                                                                                                                                                                                                                                                                                                                                                                                                                                                                                                                                                                                                                                                                                                                                                                         |  |
| 7+ 1 Stre                                                                                                         | et, Maine Ave, Water Street, Washington Channel St                                                                                                                                                                                                                                                                                                                                                                                                                                                                                                                                                                                                                                                                                                                                                                                                                                                                                                                                                                                                                                                                                                                                                                                                                                                                                                                                                                                                                                                                                                                                                                                                                                                                                                                                                                                                                                                                                                                                                                                                                                                                             |  |
|                                                                                                                   | In plain view of the public on the following street frontages:                                                                                                                                                                                                                                                                                                                                                                                                                                                                                                                                                                                                                                                                                                                                                                                                                                                                                                                                                                                                                                                                                                                                                                                                                                                                                                                                                                                                                                                                                                                                                                                                                                                                                                                                                                                                                                                                                                                                                                                                                                                                 |  |
| I caused to be taken, photograph(s), attached hereto, of the Zoning Sign(s) in place which fairly depict each     |                                                                                                                                                                                                                                                                                                                                                                                                                                                                                                                                                                                                                                                                                                                                                                                                                                                                                                                                                                                                                                                                                                                                                                                                                                                                                                                                                                                                                                                                                                                                                                                                                                                                                                                                                                                                                                                                                                                                                                                                                                                                                                                                |  |
| Zoning Sign as seen by the public. The photographs are numbered and correspond to the following street frontages: |                                                                                                                                                                                                                                                                                                                                                                                                                                                                                                                                                                                                                                                                                                                                                                                                                                                                                                                                                                                                                                                                                                                                                                                                                                                                                                                                                                                                                                                                                                                                                                                                                                                                                                                                                                                                                                                                                                                                                                                                                                                                                                                                |  |
| Photograph No.                                                                                                    | Street Frontage                                                                                                                                                                                                                                                                                                                                                                                                                                                                                                                                                                                                                                                                                                                                                                                                                                                                                                                                                                                                                                                                                                                                                                                                                                                                                                                                                                                                                                                                                                                                                                                                                                                                                                                                                                                                                                                                                                                                                                                                                                                                                                                |  |
| 2.                                                                                                                | 7th Street + Maine Ave NW                                                                                                                                                                                                                                                                                                                                                                                                                                                                                                                                                                                                                                                                                                                                                                                                                                                                                                                                                                                                                                                                                                                                                                                                                                                                                                                                                                                                                                                                                                                                                                                                                                                                                                                                                                                                                                                                                                                                                                                                                                                                                                      |  |
| 3.                                                                                                                | Maine Ave SW                                                                                                                                                                                                                                                                                                                                                                                                                                                                                                                                                                                                                                                                                                                                                                                                                                                                                                                                                                                                                                                                                                                                                                                                                                                                                                                                                                                                                                                                                                                                                                                                                                                                                                                                                                                                                                                                                                                                                                                                                                                                                                                   |  |
| 4.                                                                                                                | Water St. SW                                                                                                                                                                                                                                                                                                                                                                                                                                                                                                                                                                                                                                                                                                                                                                                                                                                                                                                                                                                                                                                                                                                                                                                                                                                                                                                                                                                                                                                                                                                                                                                                                                                                                                                                                                                                                                                                                                                                                                                                                                                                                                                   |  |
| 5.                                                                                                                | Washington Channel (West)                                                                                                                                                                                                                                                                                                                                                                                                                                                                                                                                                                                                                                                                                                                                                                                                                                                                                                                                                                                                                                                                                                                                                                                                                                                                                                                                                                                                                                                                                                                                                                                                                                                                                                                                                                                                                                                                                                                                                                                                                                                                                                      |  |
| 61                                                                                                                | Washirston Channel (East)                                                                                                                                                                                                                                                                                                                                                                                                                                                                                                                                                                                                                                                                                                                                                                                                                                                                                                                                                                                                                                                                                                                                                                                                                                                                                                                                                                                                                                                                                                                                                                                                                                                                                                                                                                                                                                                                                                                                                                                                                                                                                                      |  |
| 7.                                                                                                                | Washington Channel                                                                                                                                                                                                                                                                                                                                                                                                                                                                                                                                                                                                                                                                                                                                                                                                                                                                                                                                                                                                                                                                                                                                                                                                                                                                                                                                                                                                                                                                                                                                                                                                                                                                                                                                                                                                                                                                                                                                                                                                                                                                                                             |  |
| 8:                                                                                                                | Washington (hannel/ The bangplank Maria                                                                                                                                                                                                                                                                                                                                                                                                                                                                                                                                                                                                                                                                                                                                                                                                                                                                                                                                                                                                                                                                                                                                                                                                                                                                                                                                                                                                                                                                                                                                                                                                                                                                                                                                                                                                                                                                                                                                                                                                                                                                                        |  |
|                                                                                                                   | the above information is true and correct to the best of my/our knowledge, information and belief. Any ictitious name or address and/or knowingly making any false statement on this form is in violation of D.C.  Law and subject to a fine of not more than \$1,000 or 180 days imprisonment or both.  (D.C. Official Code § 22-2405)                                                                                                                                                                                                                                                                                                                                                                                                                                                                                                                                                                                                                                                                                                                                                                                                                                                                                                                                                                                                                                                                                                                                                                                                                                                                                                                                                                                                                                                                                                                                                                                                                                                                                                                                                                                        |  |
| Date:                                                                                                             | Mala (120-12)                                                                                                                                                                                                                                                                                                                                                                                                                                                                                                                                                                                                                                                                                                                                                                                                                                                                                                                                                                                                                                                                                                                                                                                                                                                                                                                                                                                                                                                                                                                                                                                                                                                                                                                                                                                                                                                                                                                                                                                                                                                                                                                  |  |
| Subscribed and sworn                                                                                              | to before me this day of extended at the control of |  |
|                                                                                                                   | Notary Public, D.C.                                                                                                                                                                                                                                                                                                                                                                                                                                                                                                                                                                                                                                                                                                                                                                                                                                                                                                                                                                                                                                                                                                                                                                                                                                                                                                                                                                                                                                                                                                                                                                                                                                                                                                                                                                                                                                                                                                                                                                                                                                                                                                            |  |
| My commission expire                                                                                              | es on: Jeb. 14, 2022                                                                                                                                                                                                                                                                                                                                                                                                                                                                                                                                                                                                                                                                                                                                                                                                                                                                                                                                                                                                                                                                                                                                                                                                                                                                                                                                                                                                                                                                                                                                                                                                                                                                                                                                                                                                                                                                                                                                                                                                                                                                                                           |  |