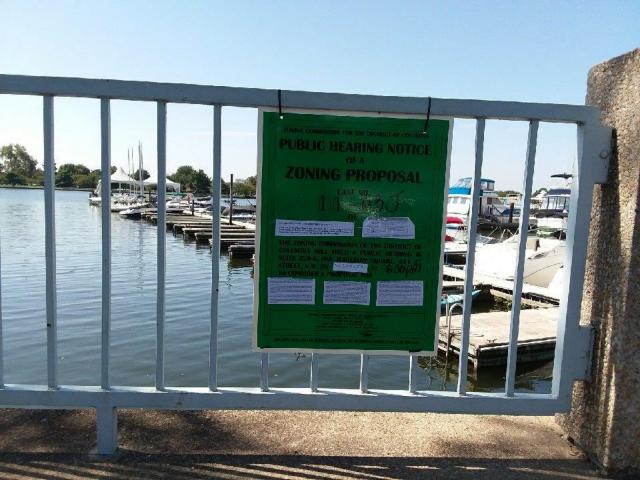

## BEFORE THE BOARD OF ZONING ADJUSTMENT

| AND ZONING COMMISSION OF THE DISTRICT OF COLUMBIA                                                                 |                                                                                                                                                                                                                                                                                                                                                                                                                                                                                                                                                                                                                                                                                                                                                                                                                                                                                                                                                                                                                                                                                                                                                                                                                                                                                                                                                                                                                                                                                                                                                                                                                                                                                                                                                                                                                                                                                                                                                                                                                                                                                                                                |  |
|-------------------------------------------------------------------------------------------------------------------|--------------------------------------------------------------------------------------------------------------------------------------------------------------------------------------------------------------------------------------------------------------------------------------------------------------------------------------------------------------------------------------------------------------------------------------------------------------------------------------------------------------------------------------------------------------------------------------------------------------------------------------------------------------------------------------------------------------------------------------------------------------------------------------------------------------------------------------------------------------------------------------------------------------------------------------------------------------------------------------------------------------------------------------------------------------------------------------------------------------------------------------------------------------------------------------------------------------------------------------------------------------------------------------------------------------------------------------------------------------------------------------------------------------------------------------------------------------------------------------------------------------------------------------------------------------------------------------------------------------------------------------------------------------------------------------------------------------------------------------------------------------------------------------------------------------------------------------------------------------------------------------------------------------------------------------------------------------------------------------------------------------------------------------------------------------------------------------------------------------------------------|--|
| FORM 145 – AFFIDAVIT OF POSTING                                                                                   |                                                                                                                                                                                                                                                                                                                                                                                                                                                                                                                                                                                                                                                                                                                                                                                                                                                                                                                                                                                                                                                                                                                                                                                                                                                                                                                                                                                                                                                                                                                                                                                                                                                                                                                                                                                                                                                                                                                                                                                                                                                                                                                                |  |
|                                                                                                                   | Before completing this form, please review the instructions on the reverse side.  Print or type all information unless otherwise indicated.                                                                                                                                                                                                                                                                                                                                                                                                                                                                                                                                                                                                                                                                                                                                                                                                                                                                                                                                                                                                                                                                                                                                                                                                                                                                                                                                                                                                                                                                                                                                                                                                                                                                                                                                                                                                                                                                                                                                                                                    |  |
| Holland+                                                                                                          | (Name of person posting the property)                                                                                                                                                                                                                                                                                                                                                                                                                                                                                                                                                                                                                                                                                                                                                                                                                                                                                                                                                                                                                                                                                                                                                                                                                                                                                                                                                                                                                                                                                                                                                                                                                                                                                                                                                                                                                                                                                       |  |
| on 9-2                                                                                                            | (date) at (time) I caused (number of notices)                                                                                                                                                                                                                                                                                                                                                                                                                                                                                                                                                                                                                                                                                                                                                                                                                                                                                                                                                                                                                                                                                                                                                                                                                                                                                                                                                                                                                                                                                                                                                                                                                                                                                                                                                                                                                                                                                                                                                                                                                                                                                  |  |
| Zoning Sign(s) furnish                                                                                            | hed by the Office of Zoning to be posted on private property known as:                                                                                                                                                                                                                                                                                                                                                                                                                                                                                                                                                                                                                                                                                                                                                                                                                                                                                                                                                                                                                                                                                                                                                                                                                                                                                                                                                                                                                                                                                                                                                                                                                                                                                                                                                                                                                                                                                                                                                                                                                                                         |  |
| 7+ 1 Stre                                                                                                         | et, Maine Ave, Water Street, Washington Channel St                                                                                                                                                                                                                                                                                                                                                                                                                                                                                                                                                                                                                                                                                                                                                                                                                                                                                                                                                                                                                                                                                                                                                                                                                                                                                                                                                                                                                                                                                                                                                                                                                                                                                                                                                                                                                                                                                                                                                                                                                                                                             |  |
|                                                                                                                   | In plain view of the public on the following street frontages:                                                                                                                                                                                                                                                                                                                                                                                                                                                                                                                                                                                                                                                                                                                                                                                                                                                                                                                                                                                                                                                                                                                                                                                                                                                                                                                                                                                                                                                                                                                                                                                                                                                                                                                                                                                                                                                                                                                                                                                                                                                                 |  |
| I caused to be taken, photograph(s), attached hereto, of the Zoning Sign(s) in place which fairly depict each     |                                                                                                                                                                                                                                                                                                                                                                                                                                                                                                                                                                                                                                                                                                                                                                                                                                                                                                                                                                                                                                                                                                                                                                                                                                                                                                                                                                                                                                                                                                                                                                                                                                                                                                                                                                                                                                                                                                                                                                                                                                                                                                                                |  |
| Zoning Sign as seen by the public. The photographs are numbered and correspond to the following street frontages: |                                                                                                                                                                                                                                                                                                                                                                                                                                                                                                                                                                                                                                                                                                                                                                                                                                                                                                                                                                                                                                                                                                                                                                                                                                                                                                                                                                                                                                                                                                                                                                                                                                                                                                                                                                                                                                                                                                                                                                                                                                                                                                                                |  |
| Photograph No.                                                                                                    | Street Frontage                                                                                                                                                                                                                                                                                                                                                                                                                                                                                                                                                                                                                                                                                                                                                                                                                                                                                                                                                                                                                                                                                                                                                                                                                                                                                                                                                                                                                                                                                                                                                                                                                                                                                                                                                                                                                                                                                                                                                                                                                                                                                                                |  |
| 2.                                                                                                                | 7th Street + Maine Ave NW                                                                                                                                                                                                                                                                                                                                                                                                                                                                                                                                                                                                                                                                                                                                                                                                                                                                                                                                                                                                                                                                                                                                                                                                                                                                                                                                                                                                                                                                                                                                                                                                                                                                                                                                                                                                                                                                                                                                                                                                                                                                                                      |  |
| 3.                                                                                                                | Maine Ave SW                                                                                                                                                                                                                                                                                                                                                                                                                                                                                                                                                                                                                                                                                                                                                                                                                                                                                                                                                                                                                                                                                                                                                                                                                                                                                                                                                                                                                                                                                                                                                                                                                                                                                                                                                                                                                                                                                                                                                                                                                                                                                                                   |  |
| 4.                                                                                                                | Water St. SW                                                                                                                                                                                                                                                                                                                                                                                                                                                                                                                                                                                                                                                                                                                                                                                                                                                                                                                                                                                                                                                                                                                                                                                                                                                                                                                                                                                                                                                                                                                                                                                                                                                                                                                                                                                                                                                                                                                                                                                                                                                                                                                   |  |
| 5.                                                                                                                | Washington Channel (West)                                                                                                                                                                                                                                                                                                                                                                                                                                                                                                                                                                                                                                                                                                                                                                                                                                                                                                                                                                                                                                                                                                                                                                                                                                                                                                                                                                                                                                                                                                                                                                                                                                                                                                                                                                                                                                                                                                                                                                                                                                                                                                      |  |
| 61                                                                                                                | Washirston Channel (East)                                                                                                                                                                                                                                                                                                                                                                                                                                                                                                                                                                                                                                                                                                                                                                                                                                                                                                                                                                                                                                                                                                                                                                                                                                                                                                                                                                                                                                                                                                                                                                                                                                                                                                                                                                                                                                                                                                                                                                                                                                                                                                      |  |
| 7.                                                                                                                | Washington Channel                                                                                                                                                                                                                                                                                                                                                                                                                                                                                                                                                                                                                                                                                                                                                                                                                                                                                                                                                                                                                                                                                                                                                                                                                                                                                                                                                                                                                                                                                                                                                                                                                                                                                                                                                                                                                                                                                                                                                                                                                                                                                                             |  |
| 8:                                                                                                                | Washington (hannel/ The bangplank Maria                                                                                                                                                                                                                                                                                                                                                                                                                                                                                                                                                                                                                                                                                                                                                                                                                                                                                                                                                                                                                                                                                                                                                                                                                                                                                                                                                                                                                                                                                                                                                                                                                                                                                                                                                                                                                                                                                                                                                                                                                                                                                        |  |
|                                                                                                                   | the above information is true and correct to the best of my/our knowledge, information and belief. Any ictitious name or address and/or knowingly making any false statement on this form is in violation of D.C.  Law and subject to a fine of not more than \$1,000 or 180 days imprisonment or both.  (D.C. Official Code § 22-2405)                                                                                                                                                                                                                                                                                                                                                                                                                                                                                                                                                                                                                                                                                                                                                                                                                                                                                                                                                                                                                                                                                                                                                                                                                                                                                                                                                                                                                                                                                                                                                                                                                                                                                                                                                                                        |  |
| Date:                                                                                                             | Mala (120-12)                                                                                                                                                                                                                                                                                                                                                                                                                                                                                                                                                                                                                                                                                                                                                                                                                                                                                                                                                                                                                                                                                                                                                                                                                                                                                                                                                                                                                                                                                                                                                                                                                                                                                                                                                                                                                                                                                                                                                                                                                                                                                                                  |  |
| Subscribed and sworn                                                                                              | to before me this day of extended at the control of |  |
|                                                                                                                   | Notary Public, D.C.                                                                                                                                                                                                                                                                                                                                                                                                                                                                                                                                                                                                                                                                                                                                                                                                                                                                                                                                                                                                                                                                                                                                                                                                                                                                                                                                                                                                                                                                                                                                                                                                                                                                                                                                                                                                                                                                                                                                                                                                                                                                                                            |  |
| My commission expire                                                                                              | es on: Jeb. 14, 2022                                                                                                                                                                                                                                                                                                                                                                                                                                                                                                                                                                                                                                                                                                                                                                                                                                                                                                                                                                                                                                                                                                                                                                                                                                                                                                                                                                                                                                                                                                                                                                                                                                                                                                                                                                                                                                                                                                                                                                                                                                                                                                           |  |